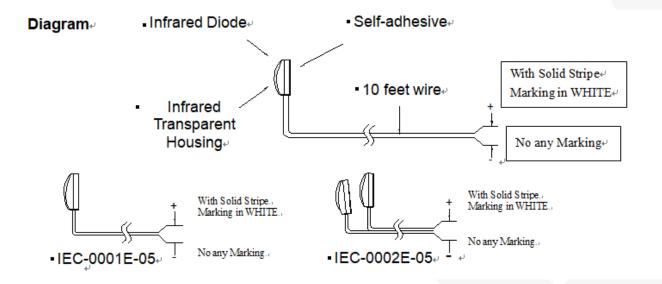

#### Introduction

IEC-0001E-05 is a single IR emitter..

#### **Features**

• Cable length 300cm...