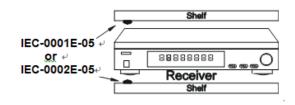

#### Standard installation

#### Attach IR emitter at inside of shelf

- 1. Attach IR emitter on above or below of the IR window
- 2. Less reliable activated