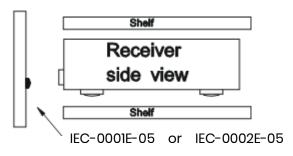

### **Installation View**

#### Standard installation

#### Attach IR emitter at inside of shelf

- 1. Attach IR emitter on above or below of the IR window
- 2. Less reliable activated