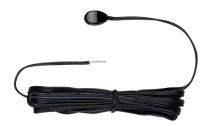

# **User Manual**

Model: IEC-0001E-05

IR Emitter with Bare ends tinned E

#### Introduction

IEC-0001E-05 is a single IR emitter..

#### **Features**

• Cable length 300cm...