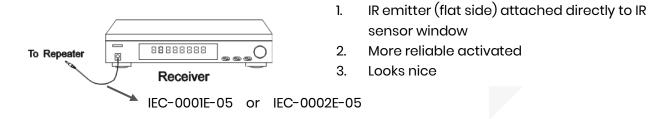

## **Cabinet With door Installation**

- 1. IR emitter is attached to rack door,round shape side facing the IR window
- 2. Less reliable activated